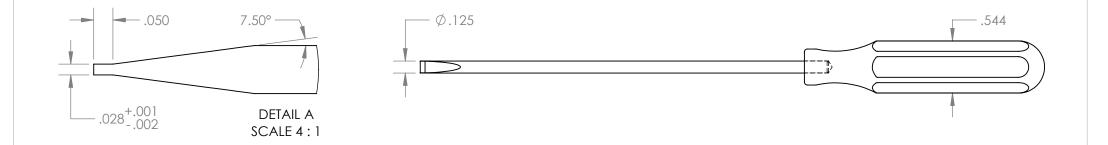

| UNLESS OTHERWISE SPECIFIED:<br>DIMENSIONS ARE IN INCHES                                                  |              |      |                  | TOLERANCES:<br>X.XX= ±0.13       | ST                                                           | <b>SITO</b>  |      |
|----------------------------------------------------------------------------------------------------------|--------------|------|------------------|----------------------------------|--------------------------------------------------------------|--------------|------|
| DRAWN<br>APPV'D                                                                                          | NAME<br>A.T. | SIGN | DATE<br>04.25.19 | X.XXX= ±0.015<br>X.XXXX= -0.0015 | The Global Source for Stainless Steel Tools                  |              |      |
| MATERIAL:<br>SHAFT: 465 MAGNETIC S.S.<br>HANDLE: 316 NON-MAGNETIC S.S.                                   |              |      |                  |                                  | 1/8" PARALLEL TIP SCREWDRIVER<br>with STAINLESS STEEL HANDLE |              |      |
| THIS DRAWING IS THE PROPERTY OF STERITOOL, INC. ANY<br>REPRODUCTIONS OR MODIFICATIONS OF THIS DRAWING OR |              |      |                  |                                  | PART NO. 21                                                  | 200          | REV: |
| ITS CONTENTS WITHOUT THE CONSENT OF STERITOOL, INC. IS PROHIBITED.                                       |              |      |                  | OF STERITOOL, INC. IS            | SCALE: 1:1                                                   | Sheet 1 of 1 | А    |