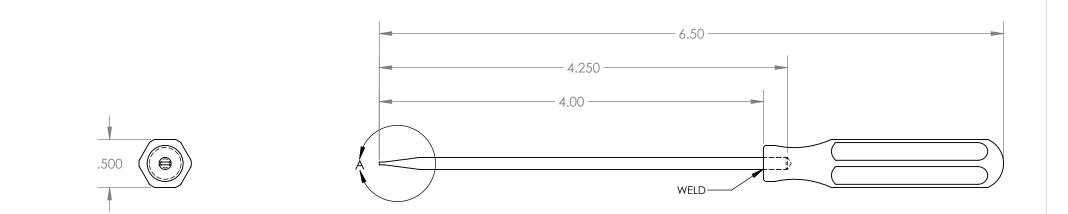

| UNLESS OTHERWISE SPECIFIED:<br>DIMENSIONS ARE IN INCHES                                                  |              |      |                  | TOLERANCES:<br>X.XX= ±0.13       | ST                                                           | <b>SITO</b>  |      |
|----------------------------------------------------------------------------------------------------------|--------------|------|------------------|----------------------------------|--------------------------------------------------------------|--------------|------|
| DRAWN<br>APPV'D                                                                                          | NAME<br>A.T. | SIGN | DATE<br>04.25.19 | X.XXX= ±0.015<br>X.XXXX= -0.0015 | The Global Source for Stainless Steel Tools                  |              |      |
| MATERIAL:<br>SHAFT: 465 MAGNETIC S.S.<br>HANDLE: 316 NON-MAGNETIC S.S.                                   |              |      |                  |                                  | 1/8" PARALLEL TIP SCREWDRIVER<br>with STAINLESS STEEL HANDLE |              |      |
| THIS DRAWING IS THE PROPERTY OF STERITOOL, INC. ANY<br>REPRODUCTIONS OR MODIFICATIONS OF THIS DRAWING OR |              |      |                  |                                  | PART NO. 21                                                  | 200          | REV: |
| ITS CONTENTS WITHOUT THE CONSENT OF STERITOOL, INC. IS PROHIBITED.                                       |              |      |                  | OF STERITOOL, INC. IS            | SCALE: 1:1                                                   | Sheet 1 of 1 | А    |